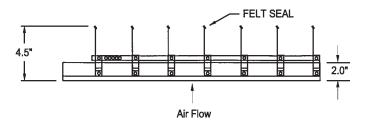

### electrical hook up. • 2" deep frame.

Features:

- Blades are 26 ga mill finish aluminum with a galvanized reinforcement strip.
- · Blades open freely to allow full opening and closing.
- Felt seal on leading edge of blades for quiet closing and better protection from the weather.
- Brass bushing & pivot pins
- Tie rod attached to all blades for simultaneous opening.
- Maximum recommended velocity is 2000 fpm