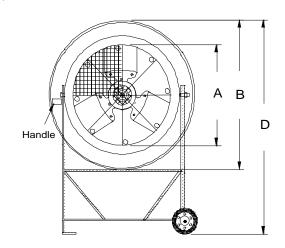

ROMLA VENTILATOR CO. 9668 Heinrich Hertz Drive • Unit D San Diego, California 92154 Ph (619) 946-1224 Fax (619) 946-1227

| SIZE | Α  | В      | С      | D      | E      | SHIP<br>WT |
|------|----|--------|--------|--------|--------|------------|
| 14   | 12 | 20-1/4 | 17-3/4 | 40-5/8 | 17-3/4 | 151        |
| 18   | 16 | 24     | 17-34  | 42-1/2 | 17-3/4 | 160        |
| 22   | 20 | 28-1/2 | 17-3/4 | 44-3/4 | 17-3/4 | 173        |
| 30   | 28 | 37     | 23-3/4 | 51     | 23-3/4 | 230        |