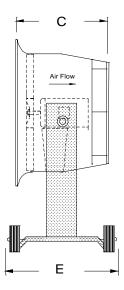

ROMLA VENTILATOR CO. 9668 Heinrich Hertz Drive • Unit D San Diego, California 92154 Ph (619) 946-1224 Fax (619) 946-1227

| SIZE | Α  | В      | С      | D      | E      | SHIP<br>WT |
|------|----|--------|--------|--------|--------|------------|
| 14   | 12 | 20-1/4 | 17-3/4 | 40-5/8 | 17-3/4 | 151        |
| 18   | 16 | 24     | 17-34  | 42-1/2 | 17-3/4 | 160        |
| 22   | 20 | 28-1/2 | 17-3/4 | 44-3/4 | 17-3/4 | 173        |
| 30   | 28 | 37     | 23-3/4 | 51     | 23-3/4 | 230        |