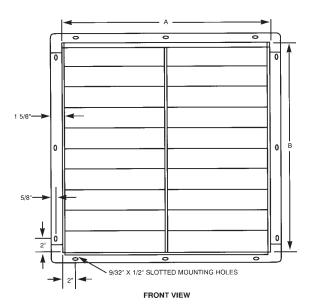

## Model **RWD** Wall Mount Damper

## Features:

- Frame is 19 ga. G-90 galvanized steel.
- Weather stripping is a part of the frame construction giving additional strength to the frame.
- Ample 9/32" x 1/2" mounting holes.
- Blades are 26 gauge aluminum.
- Blades have tie-rods to allow for uniform opening and closing.
- Felt seal on leading edge of blade for quiet closing.
- Blades open freely to allow full opening and closing.
- Flanged ends of blades result in a more effective weather protection.
- Stainless steel bushings & pivot pins.
- Maximum velocity is 2600 fpm with standard propeller fan.

## Notes:

- This damper is for exhaust only. do not motorize as air supply.
- 2. This damper is not to be used with vaneaxial or tubeaxial fans.