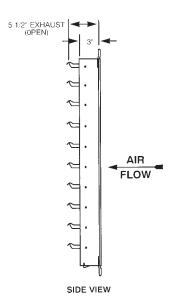

## Model **RWD** Wall Mount Damper

## Features:

- Frame is 19 ga. G-90 galvanized steel.
- Weather stripping is a part of the frame construction giving additional strength to the frame.
- Ample 9/32" x 1/2" mounting holes.
- Blades are 26 gauge aluminum.
- Blades have tie-rods to allow for uniform opening and closing.
- Felt seal on leading edge of blade for quiet closing.
- Blades open freely to allow full opening and closing.
- Flanged ends of blades result in a more effective weather protection.
- Stainless steel bushings & pivot pins.
- Maximum velocity is 2600 fpm with standard propeller fan.

## Notes:

- This damper is for exhaust only. do not motorize as air supply.
- 2. This damper is not to be used with vaneaxial or tubeaxial fans.