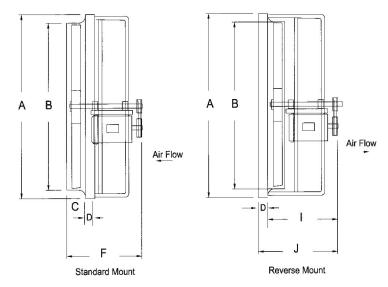

RG Motor side guard

|      | DIMENSIONS |    |       |       |        |        |        |            |  |
|------|------------|----|-------|-------|--------|--------|--------|------------|--|
| SIZE | Α          | В  | С     | D     | F      | I      | J      | AVG<br>WT. |  |
| 24   | 30         | 25 | 5     | 2 3/4 | 18 5/8 | 17 3/8 | 20 1/8 | 110        |  |
| 30   | 36         | 31 | 5     | 2 3/4 | 19 3/4 | 18 3/4 | 21 1/2 | 150        |  |
| 36   | 42         | 37 | 5     | 2 3/4 | 23 1/4 | 21 1/2 | 24 1/4 | 205        |  |
| 42   | 48         | 43 | 5     | 2 3/4 | 24 3/4 | 23     | 25 3/4 | 270        |  |
| 48   | 54         | 49 | 5     | 2 3/4 | 25 3/4 | 24 7/8 | 27 5/8 | 305        |  |
| 54   | 60         | 55 | 5 1/2 | 2 3/4 | 26     | 27     | 29 3/4 | 400        |  |
| 60   | 66         | 61 | 5 1/2 | 2 3/4 | 24 1/2 | 27 1/2 | 30 1/4 | 440        |  |
| 72   | 79         | 73 | 5 1/2 | 2 3/4 | 28 1/2 | 31 1/2 | 34 1/4 | 850        |  |