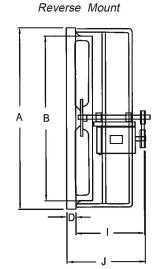

## MODEL PS | Belt Drive Panel Fan

- · Belt Drive Panel Fan
- · Heavy Duty Six-Bladed Steel Propeller
- · Deep Spun High Efficiency Venturi
- For Superior Strength and Performance
- · All-Welded Construction
- · Self-Aligning Pillow Block Bearings
- Variable Pitch Drives to 7-1/2 Hp
- · All Angle Operation Vertically, Horizontally,
- · Any Intermediate Angle
- Tested and Rated in Accordance with AMCA
- Standard 211

RG Motor side guard

| SIZE | DIMENSIONS |    |       |       |        |        |        |     |  |
|------|------------|----|-------|-------|--------|--------|--------|-----|--|
|      | Α          | В  | С     | D     | F      | I      | J      | WT. |  |
| 24   | 30         | 25 | 5     | 2 3/4 | 18 5/8 | 17 3/8 | 20 1/8 | 110 |  |
| 30   | 36         | 31 | 5     | 2 3/4 | 19 3/4 | 18 3/4 | 21 1/2 | 150 |  |
| 36   | 42         | 37 | 5     | 2 3/4 | 23 1/4 | 21 1/2 | 24 1/4 | 205 |  |
| 42   | 48         | 43 | 5     | 2 3/4 | 24 3/4 | 23     | 25 3/4 | 270 |  |
| 48   | 54         | 49 | 5     | 2 3/4 | 25 3/4 | 24 7/8 | 27 5/8 | 305 |  |
| 54   | 60         | 55 | 5 1/2 | 2 3/4 | 26     | 27     | 29 3/4 | 400 |  |
| 60   | 66         | 61 | 5 1/2 | 2 3/4 | 24 1/2 | 27 1/2 | 30 1/4 | 440 |  |
| 72   | 79         | 73 | 5 1/2 | 2 3/4 | 28 1/2 | 31 1/  | 34 1/4 | 850 |  |