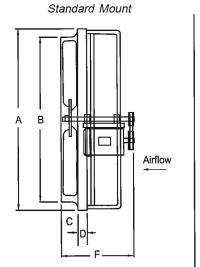

## MODEL PS | Belt Drive Panel Fan

- · Belt Drive Panel Fan
- · Heavy Duty Six-Bladed Steel Propeller
- · Deep Spun High Efficiency Venturi
- For Superior Strength and Performance
- · All-Welded Construction
- · Self-Aligning Pillow Block Bearings
- Variable Pitch Drives to 7-1/2 Hp
- · All Angle Operation Vertically, Horizontally,
- · Any Intermediate Angle
- Tested and Rated in Accordance with AMCA
- Standard 211

RG Motor side guard

| SIZE | DIMENSIONS |    |       |       |        |        |        |     |  |
|------|------------|----|-------|-------|--------|--------|--------|-----|--|
|      | Α          | В  | С     | D     | F      | I      | J      | WT. |  |
| 24   | 30         | 25 | 5     | 2 3/4 | 18 5/8 | 17 3/8 | 20 1/8 | 110 |  |
| 30   | 36         | 31 | 5     | 2 3/4 | 19 3/4 | 18 3/4 | 21 1/2 | 150 |  |
| 36   | 42         | 37 | 5     | 2 3/4 | 23 1/4 | 21 1/2 | 24 1/4 | 205 |  |
| 42   | 48         | 43 | 5     | 2 3/4 | 24 3/4 | 23     | 25 3/4 | 270 |  |
| 48   | 54         | 49 | 5     | 2 3/4 | 25 3/4 | 24 7/8 | 27 5/8 | 305 |  |
| 54   | 60         | 55 | 5 1/2 | 2 3/4 | 26     | 27     | 29 3/4 | 400 |  |
| 60   | 66         | 61 | 5 1/2 | 2 3/4 | 24 1/2 | 27 1/2 | 30 1/4 | 440 |  |
| 72   | 79         | 73 | 5 1/2 | 2 3/4 | 28 1/2 | 31 1/  | 34 1/4 | 850 |  |