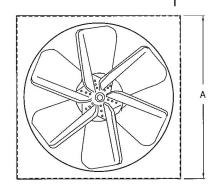

## MODEL PS | Belt Drive Panel Fan

- · Belt Drive Panel Fan
- · Heavy Duty Six-Bladed Steel Propeller
- · Deep Spun High Efficiency Venturi
- For Superior Strength and Performance
- · All-Welded Construction
- · Self-Aligning Pillow Block Bearings
- Variable Pitch Drives to 7-1/2 Hp
- · All Angle Operation Vertically, Horizontally,
- · Any Intermediate Angle
- Tested and Rated in Accordance with AMCA
- Standard 211

RG Motor side guard

| SIZE | DIMENSIONS |    |       |       |        |        |        |     |  |
|------|------------|----|-------|-------|--------|--------|--------|-----|--|
|      | Α          | В  | С     | D     | F      | I      | J      | WT. |  |
| 24   | 30         | 25 | 5     | 2 3/4 | 18 5/8 | 17 3/8 | 20 1/8 | 110 |  |
| 30   | 36         | 31 | 5     | 2 3/4 | 19 3/4 | 18 3/4 | 21 1/2 | 150 |  |
| 36   | 42         | 37 | 5     | 2 3/4 | 23 1/4 | 21 1/2 | 24 1/4 | 205 |  |
| 42   | 48         | 43 | 5     | 2 3/4 | 24 3/4 | 23     | 25 3/4 | 270 |  |
| 48   | 54         | 49 | 5     | 2 3/4 | 25 3/4 | 24 7/8 | 27 5/8 | 305 |  |
| 54   | 60         | 55 | 5 1/2 | 2 3/4 | 26     | 27     | 29 3/4 | 400 |  |
| 60   | 66         | 61 | 5 1/2 | 2 3/4 | 24 1/2 | 27 1/2 | 30 1/4 | 440 |  |
| 72   | 79         | 73 | 5 1/2 | 2 3/4 | 28 1/2 | 31 1/  | 34 1/4 | 850 |  |